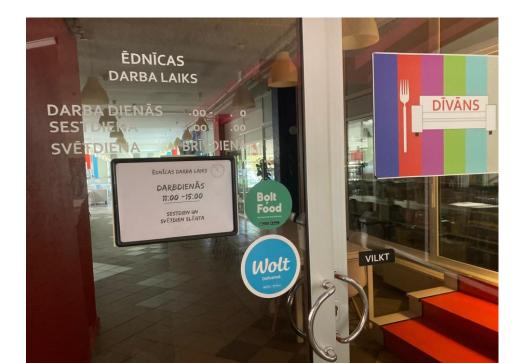

#### **OPENING SESSION**

 Before the opening session you are welcome to have the breakfast. Breakfast will be served for your group at 9:00 in central building (building C) on the first floor in Students canteen Nike / DIVANS (no not mix it with cafeteria, Café Turiba).