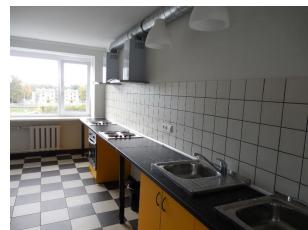

### PRACTICAL ISSUES

• Most of the costs are covered by the programme

ACCOMODATION

- Accommodation provided in our students hostel ,2 persons in room.
- There will be a set of bedclothes and a towel provided. There are two kitchens, common shower and WC facilities on each floor. There is Wi-Fi in all the territory.