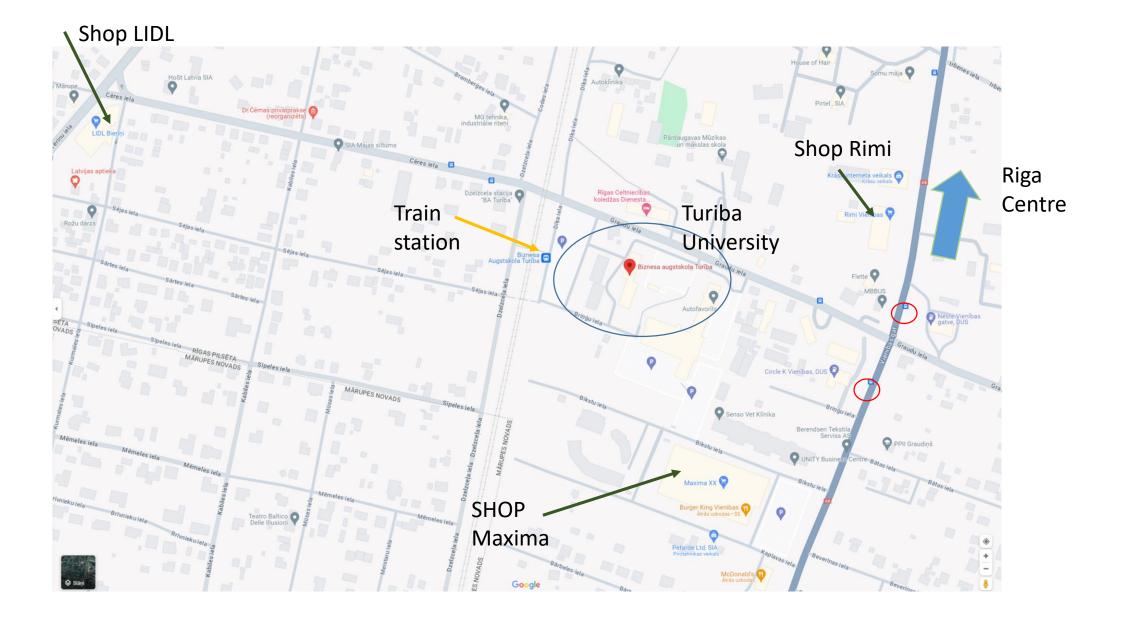

### **ENTRACE**

### PRACTICAL ISSUES

• Most of the costs are covered by the programme

ACCOMODATION

- Accommodation provided in our students hostel ,2 persons in room.
- There will be a set of bedclothes and a towel provided. There are two kitchens, common shower and WC facilities on each floor. There is Wi-Fi in all the territory.







### INSURANCE

- Insurance is on your own responsibility and costs.
- We strongly suggest you to buy travel insurance for the period of the course period! In case of an accident or if you will need medical help, it can cost you a lot of money if you do not have an insurance.
- You can also apply for European Health Insurance Card (EHIC) in your country. This card covers medical help in other EU countries on the same rules as for the local citizens.





#### Train station – BA Turiba







### What to take with me?

- Weather in Latvia is unpredictable, so be ready for very hot days as well as for cold one – it might rain and can be only +16.
  - Warm clothes, comfortable clothes and shoes, clothes for sports' activities and excursions.
- If you want you can take with you your laptop. At the same time it is not obligatory.
- On 15<sup>th</sup> of August we have intercultural evening. At this period Turiba will host 3 different summer schools and intercultural evening will be organised for all 3 groups together (around 50 people). So, you are welcome to bring some interesting things from your countries, maybe some snacks (of course, if it is possible).



Kristīne Neimane Head of Turiba Project department Room: C208 <u>kristine.neimane@