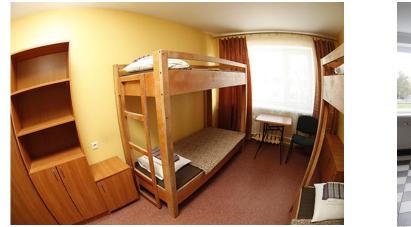

### PRACTICAL ISSUES

• Most of the costs are covered by the programme

ACCOMODATION

- Accommodation provided in our students hostel ,2 persons in room.
- There will be a set of bedclothes and a towel provided. There are two kitchens, common shower and WC facilities on each floor. There is Wi-Fi in all the territory.