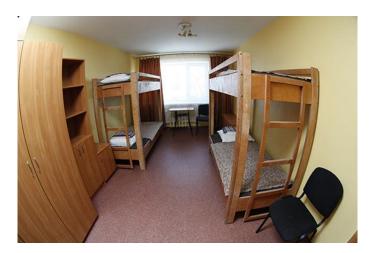

### PRACTICAL ISSUES

• Most of the costs are covered by the programme

ACCOMODATION

- Accommodation provided in our students hostel ,2 persons in room.
- There will be a set of bedclothes and a towel provided. There are two kitchens, common shower and WC facilities on each floor. There is Wi-Fi in all the territory.