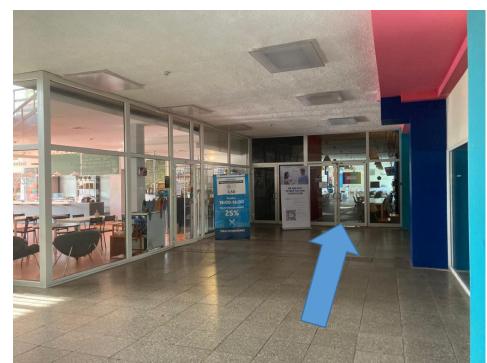

#### **OPENING SESSION**

 Before the opening session you are welcome to have the breakfast. Breakfast will be served for your group at 9:00 in central building (building C) on the first floor in Students canteen Nike / DIVANS (no not mix it with cafeteria, Café Turiba).